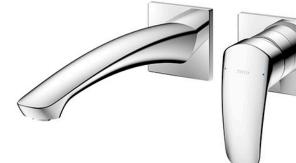

## FAUCETS

GM Series Wall-Mount Single Lever Lavatory Faucet (Long Spout) (w/o Pop-up Waste)

## Parts description

• TLG09308B

Wall Mount Single Lever Lavatory Faucet (Long Spout) (w/o Waste Fittings)

01112019

FAUCETS