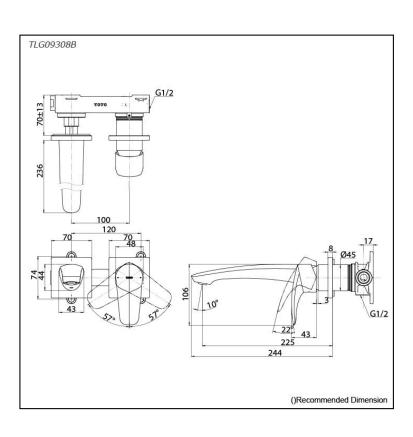

## TLG09308B

- Bold parallel arches and reflective curves in an assertive design
- A majestic dignity of outstanding architecture - the arch of its spout and columnar body imposing a further accentuated presence that highlights it edges
- Easy Installation and Usage
- Long lasting, COMFORT GLIDE mechanism for a smooth operation

## **S**pecifications

| Finish:         | Chrome         |
|-----------------|----------------|
| Material:       | Brass          |
| Water Pressure: | 0.05MPa~1.0MPa |

## Parts description

• TLG09308B

Wall Mount Single Lever Lavatory Faucet (Long Spout) (w/o Waste Fittings)

01112019

FAUCETS