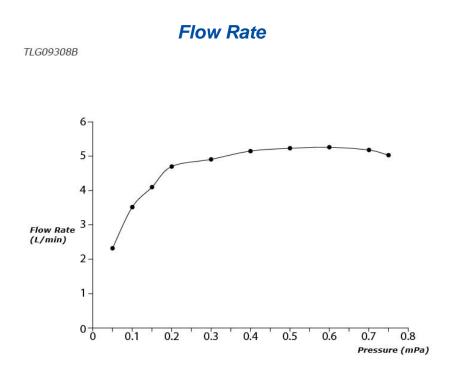

## **S**pecifications

| Finish:         | Chrome         |
|-----------------|----------------|
| Material:       | Brass          |
| Water Pressure: | 0.05MPa~1.0MPa |