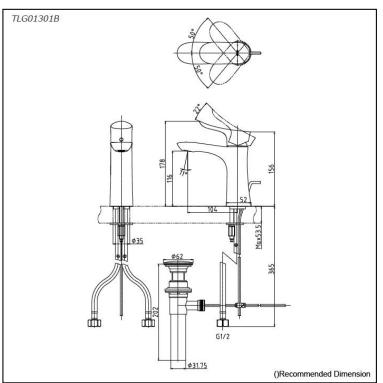

#### **P**arts description

#### • TLG01301B

Single Lever Lavatory Faucet (w/ pop-up waste)

FAUCETS