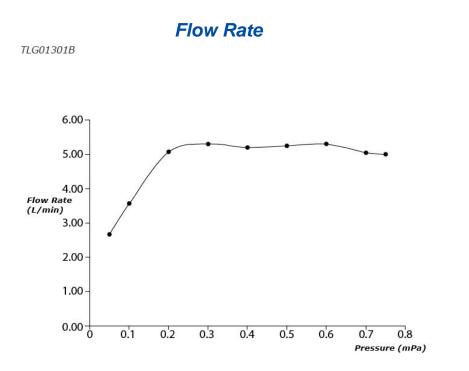

### **FAUCETS**

GO Series Single Lever Lavatory Faucet (w/ pop-up waste)

# TLG01301B

## **F**eatures

- Design Concept is Gorgeous and Organic.
- Long lasting, comfort glide mechanism for a smooth operation
- High corrosion resistance plating
- TOTO aerated water technology, ECOCAP adds air to the water to achieve full water jet with less amount of water usage.

# **S**pecifications

| Finish:         | Chrome         |
|-----------------|----------------|
| Material:       | Brass          |
| Water Pressure: | 0.05 ~ 1.0 Mpa |

#### **P**arts description

#### • TLG01301B

Single Lever Lavatory Faucet (w/ pop-up waste)











FAUCETS